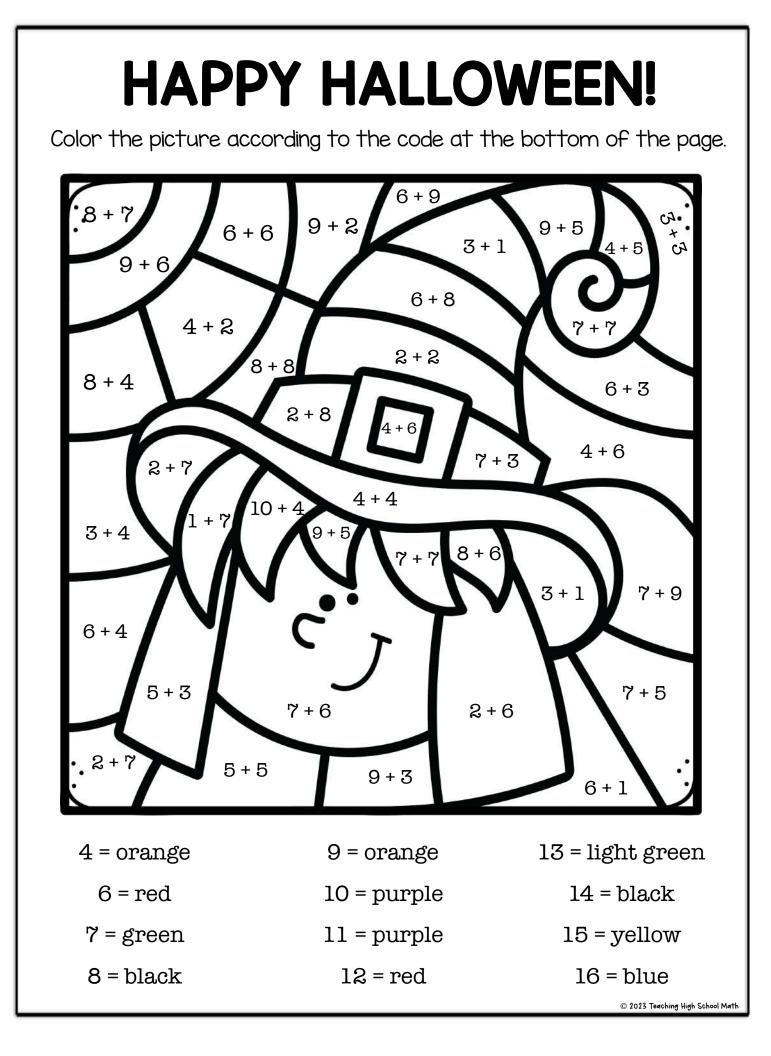

This is an activity that students can use to practice their basic addition and subtraction facts. The theme of these puzzles is Halloween.

Students solve the problems and then color the picture according to the given code.

## HAPPY HALLOWEEN!

Color the picture according to the code at the bottom of the page.