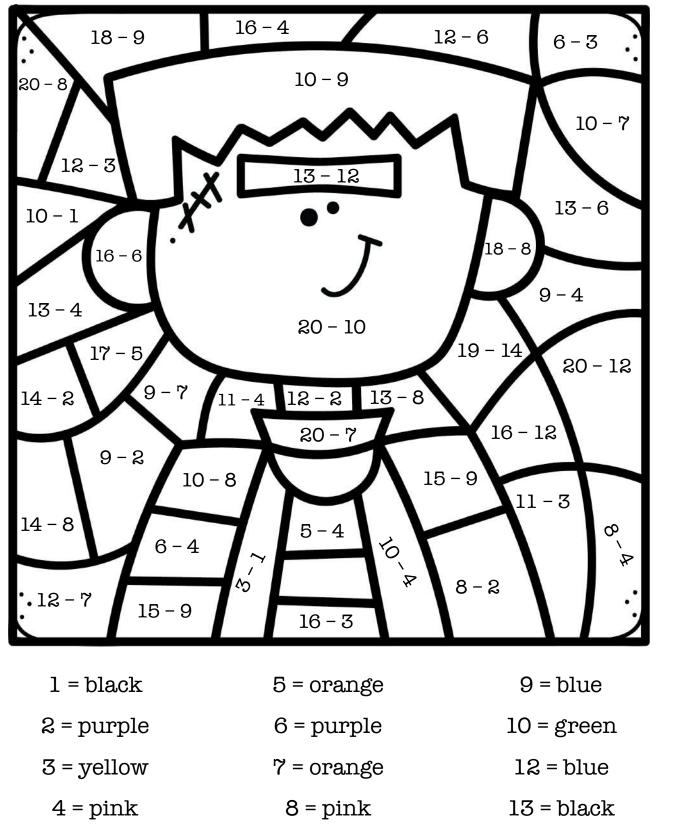

## HAPPY HALLOWEEN!

Color the picture according to the code at the bottom of the page.